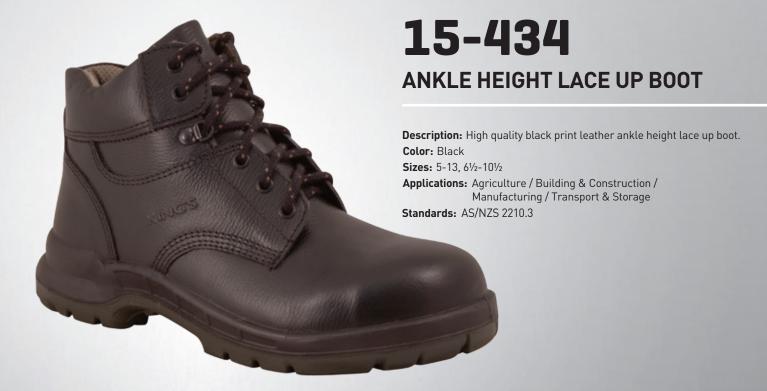

## **FOOTWEAR SPECIFICATIONS**

## **FEATURES**

- King's dual density polyurethane sole offering a soft shock absorbing low density midsole with a hard wearing outer sole for tough working conditions.
- The King's sole has been developed to answer demanding adherence requirements to slippery conditions. New tread pattern sweeps away lubricant leaving dry contact under the cleats.
- Type 1 Steel Toe Cap offers a wide profile shape to suit your foot and allows greater comfort with no contact to the toe cap.
- Outsole heat resistant to 130° Celsius surface contact.
- Δnti-static
- Sole resistant to mineral and organic oils and acids.
- Excellent slip resistant sole.
- Superior cut, split and crack resistant sole.
- Full length contoured footbed.
- Padded comfort collar.